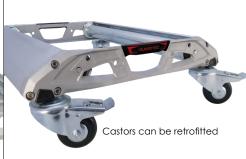

Cable drum unwinders PRO 530 and PRO 670 can be retrofitted with swivel rollers!

**Application video:** a short, very informative application video can be viewed by scanning the QR code (top left) or on www.runpotec.com. **Scope of delivery:** cable drum unwinder completely assembled including support rollers

## VORTEILE

- Light and solid aluminium die casting and continuous casting
   For maximum stress in daily use
- Adjustable support rollers for drums up to max. Ø 1 metre
- Robust, sealed support rollers
   Guaranteed maintenance-free operation.
- Compact feet stable, non-slip base
- Completely pre-assembled
   No installation required for customer
- Retrofittable swivel rollers for quick change of position