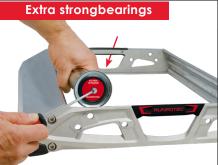

The support rollers with spring core axles can be easily and quickly adapted to the different cable drum sizes up to max. Ø 1000 mm by adjusting the distance to 85, 160, 225, 290, 310 and 335 mm. The sealed support roller bearings provide protection against contamination and corrosion and thus guarantee maintenance-free running characteristics.