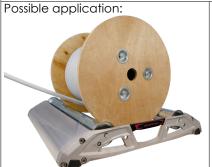

The support rollers with spring core axles can be easily and quickly adapted to the different cable drum sizes up to max. Ø 1000 mm by adjusting the distance to 85, 160, 225, 290, 310 and 335 mm. The sealed support roller bearings provide protection against contamination and corrosion and thus guarantee maintenance-free running characteristics.