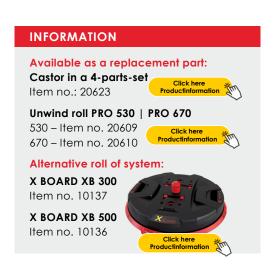

Cable drum unwinders PRO 530 and PRO 670 can be retrofitted with swivel rollers!

**Application video:** a short, very informative application video can be viewed by scanning the QR code (top left) or on www.runpotec.com. **Scope of delivery:** cable drum unwinder completely assembled including support rollers