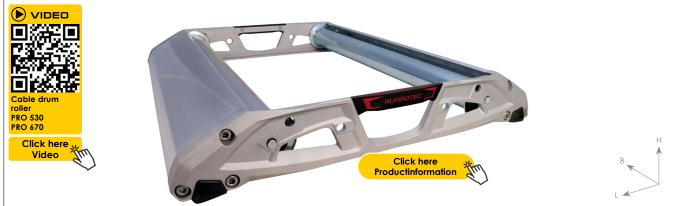

## **DESCRIPTION**

The innovative quality cable drum unwinder from RUNPOTEC, made of light and solid die-cast and continuous cast aluminium with robust, adjustable support rollers, is also excellently suited for the highest loads in daily use.

Cable drum unwinders PRO 530 and PRO 670 can be retrofitted with swivel rollers!

**Application video:** a short, very informative application video can be viewed by scanning the QR code (top left) or on www.runpotec.com. **Scope of delivery:** cable drum unwinder completely assembled including support rollers